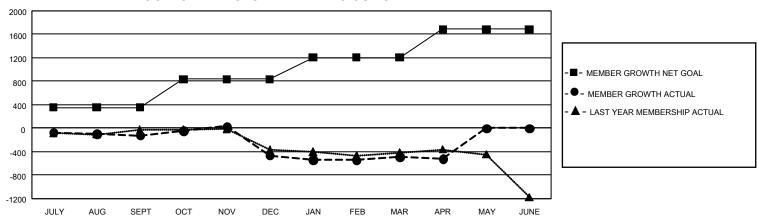

## GOALS AND ACTUAL MEMBERS CUMULATIVE

| DROPPED CLUBS: 37 |       | 718 CLUBS OF 1,319 ADDED 1<br>OR MORE NEW MEMBERS | GENDER DISTRIBUTION                 |                 |  |
|-------------------|-------|---------------------------------------------------|-------------------------------------|-----------------|--|
|                   |       |                                                   | MALE                                | 23,037 (67.26%) |  |
|                   |       |                                                   | FEMALE                              | 11,188 (32.67%) |  |
| DROPPED MEMBERS   |       |                                                   | NON BINARY                          | 1 (0.00%)       |  |
| DECEASED          | 502   |                                                   | PREFER NOT TO ANSWER                | 24 (0.07%)      |  |
| CLUB CANCELLED    | 253   |                                                   | TOTAL FAMILY UNIT MEMBERS 6,5       |                 |  |
| OTHER             | 2,394 | CLICK HERE FOR                                    |                                     |                 |  |
| TOTAL             | 3,149 | CUMULATIVE MEMBERSHIP DATA                        | FAMILY MEMBERS PAYING HALF DUES 3,3 |                 |  |