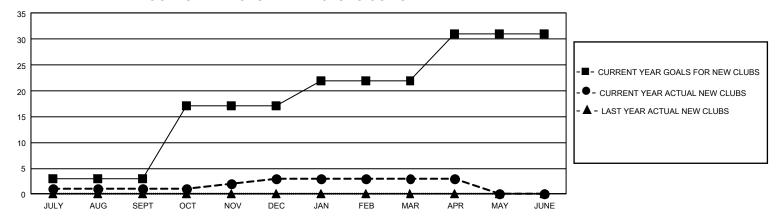

| 8             | JULY/AUG/SEP          | T 354                     | 977                     | 1,023                                              |
| OCT/NOV/DEC           | 42            | 2         | 22            | OCT/NOV/DEC           | 481                       | 862                     | 1,139                                              |
| JAN/FEB/MAR           | 15            | 0         | 5             | JAN/FEB/MAR           | 372                       | 818                     | 747                                                |
| APR/MAY/JUNE          | 27            | 0         | 2             | APR/MAY/JUNE          | <u>=</u> 479              | 224                     | 241                                                |

## GOALS AND ACTUAL NEW CLUBS CUMULATIVE



## GOALS AND ACTUAL MEMBERS CUMULATIVE



| DROPPED CLUBS: 37 |       | 718 CLUBS OF 1,319 ADDED 1<br>OR MORE NEW MEMBERS | GENDER DISTRIBUTION                 |                 |  |
|-------------------|-------|---------------------------------------------------|-------------------------------------|-----------------|--|
|                   |       |                                                   | MALE                                | 23,037 (67.26%) |  |
|                   |       |                                                   | FEMALE                              | 11,188 (32.67%) |  |
| DROPPED MEMBERS   |       |                                                   | NON BINARY                          | 1 (0.00%)       |  |
| DECEASED          | 502   |